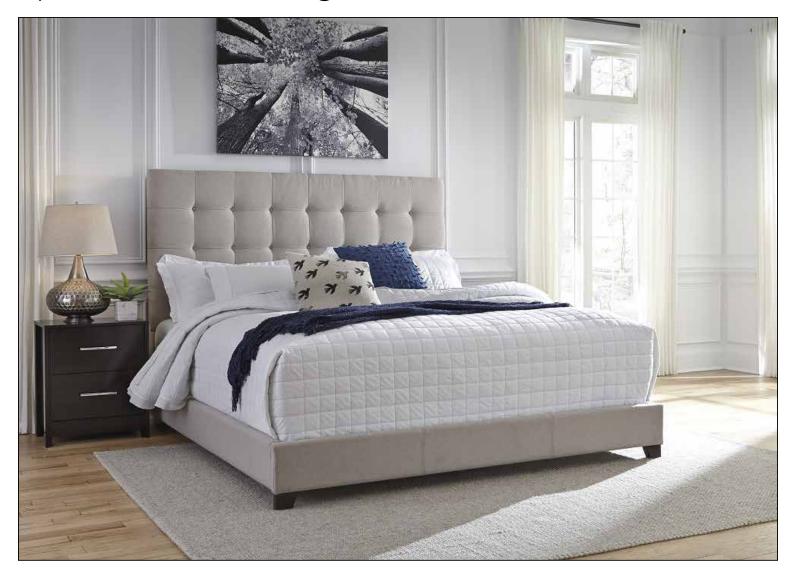

# Dolante Upholstered Bed - Beige

## Queen:

B130-581 - 5/0 Upholstered Bed \$215.00 B130-582 - 6/6 Upholstered Bed \$249.00

- Engineered wood frame
- Includes headboard, footboard and rails
- Square button tufting on headboard
- Polyester upholstery on headboard, footboard and rails
- Foundation/box spring required
- Assembly required