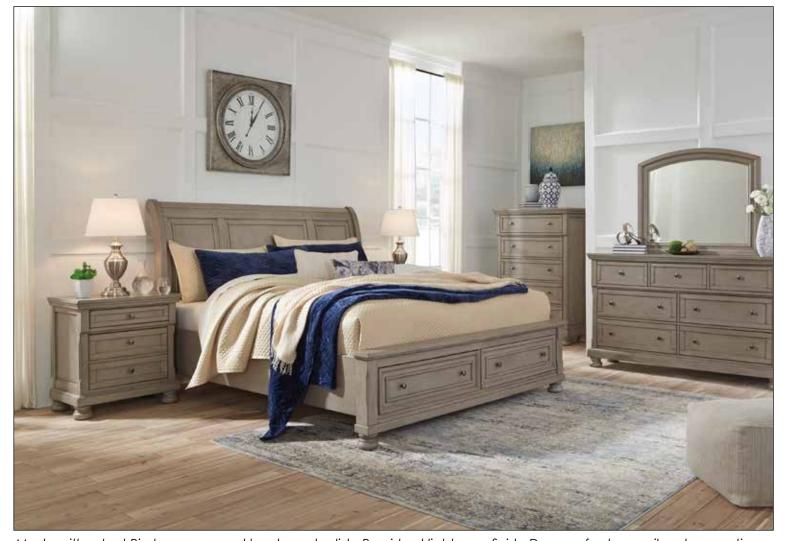

# Lettner Queen or King

Made with select Birch veneers and hardwood solids. Burnished light gray finish. Drawers feature a silver-tone patina color knob and back plate. Dovetail drawer construction. Drawer interior with color finish. Ball bearing drawer glide. Felt drawer bottoms on select drawers. Beveled mirror.

#### Queen

| -(                               |          |
|----------------------------------|----------|
| B733-77 - 5/0 HDB                | \$285.00 |
| B733-74 - 5/0 Storage FTB        | \$409.00 |
| B733-98 - 5/0 Rails w/Roll Slats | \$125.00 |
| King                             |          |
| B733-78 - 6/6 HDB                | \$339.00 |
| B733-76 - 6/6 FTB w/Storage      | \$435.00 |
| B733-99 - 6/6 Rails w/Roll Slats | \$149.00 |
| Accessories                      |          |
| B733-31 - 6 Drawer Dresser       | \$649.00 |
| B733-36 - Mirror                 | \$139.00 |
| B733-92 - Night Stand            | \$315.00 |
| B733-46 - 5 Drawer Chest         | \$435.00 |