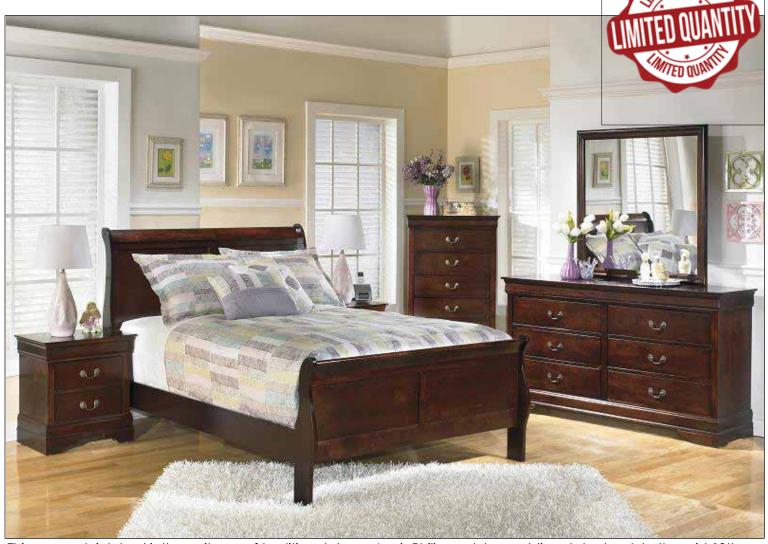

## Delmar

# Discontinued Item - Limited Quantity

| ۲.۱ | 1.1 | Δ | Δ | n  | ٠ |
|-----|-----|---|---|----|---|
| Q   | U   | ᆫ | ᆫ | 11 |   |

| B483-81 - 5/0 HDB/FTB      | \$125.00 | 0 |
|----------------------------|----------|---|
| B483-96 - 5/0 Rails        | \$29.00  | 0 |
| King:                      |          |   |
| B483-82 - 6/6 HDB/FTB      | \$175.00 | 0 |
| B483-97 - 6/6 Rails        | \$39.00  | 0 |
| Accessories:               |          |   |
| B483-31 - 6 Drawer Dresser | \$245.00 | 6 |
| B483-36 - Mirror           | \$55.00  | 9 |
| B483-92 - Night Stand      | 105.00   | 2 |
| B483-46 - 5 Drawer Chest   | \$205.00 | 3 |