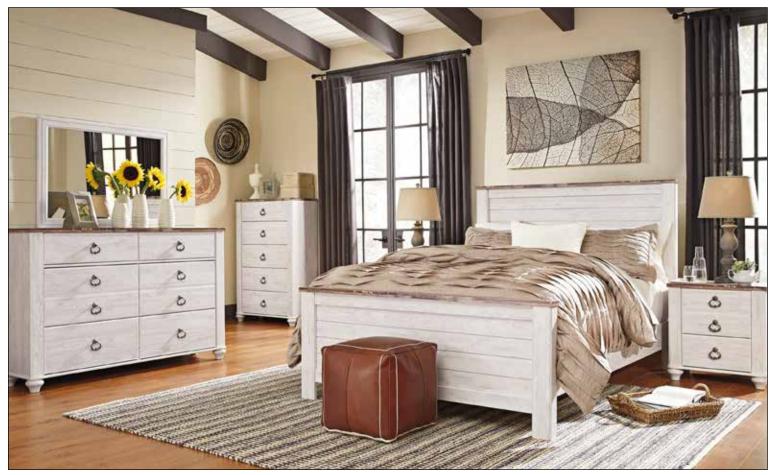

# Willowton Farmhouse Look

The ultimate look for a beach cottage or shabby chic inspired retreat, this panel bed carries you away to a dreamy time and place. Driftwoody whitewashed finish is wonderfully easy on the eyes. Faux plank detailing incorporates a classically rustic touch, so homey and comforting. Mattress and foundation/box spring sold separately

\$305.00 \$55.00 \$175.00

\$275.00

| Twin:               |          |                        |
|---------------------|----------|------------------------|
| B267-53 - 3/3 HDB   | \$125.00 | Accessories:           |
| B267-52 - 3/3 FTB   | \$75.00  | B267-31 Dresser        |
| B267-83 - 3/3 Rails | \$55.00  | B267-36 Mirror         |
| Full:               |          | B267-92 Night Stand    |
| B267-87 - 4/6 HDB   | \$149.00 | Optional:              |
| B267-84 - 4/6 FTB   | \$85.00  | B267-46 5 Drawer Chest |
| B267-86 - 4/6 Rails | \$55.00  |                        |
| Queen:              |          |                        |
| B267-57 - 5/0 HDB   | \$149.00 |                        |
| B267-54 - 5/0 FTB   | \$85.00  |                        |
| B267-98 - 5/0 Rails | \$55.00  |                        |
| King:               |          |                        |
| B267-58 - 6/6 HDB   | \$195.00 |                        |
| B267-56 - 6/6 FTB   | \$125.00 |                        |
| B267-99 - 6/6 Rails | \$69.00  |                        |