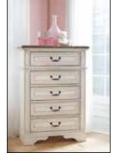

## Accessories:

| B743-21 - Youth Dresser             | \$489.00 |
|-------------------------------------|----------|
|                                     |          |
| B743-26 Mirror                      | \$127.00 |
| B743-91 Night Stand                 | \$139.00 |
| B743-45 - 5 Drawer Chest            | \$459.00 |
| B743-22 - Vanity, Mirror, and Stool | \$295.00 |
| (Includes vanity, three-panel mirro | r        |
| and upholstered stool)              |          |

## Accessories:

B743-21 - Youth Dresser \$489.00 B743-26 Mirror \$127.00 B743-91 Night Stand \$139.00 B743-45 - 5 Drawer Chest \$459.00 B743-22 \$295.00

Vanity, Mirror, and Stool

Includes vanity, three-panel mirror and