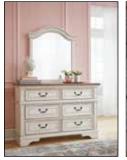

## Accessories:

| B743-21 - Youth Dresser             | \$489.00 |
|-------------------------------------|----------|
|                                     |          |
| B743-26 Mirror                      | \$127.00 |
| B743-91 Night Stand                 | \$139.00 |
| B743-45 - 5 Drawer Chest            | \$459.00 |
| B743-22 - Vanity, Mirror, and Stool | \$295.00 |
| (Includes vanity, three-panel mirro | r        |
| and upholstered stool)              |          |

## Accessories:

B743-21 - Youth Dresser \$489.00 B743-26 Mirror \$127.00 B743-91 Night Stand \$139.00 B743-45 - 5 Drawer Chest \$459.00 B743-22 \$295.00

Vanity, Mirror, and Stool

Includes vanity, three-panel mirror and