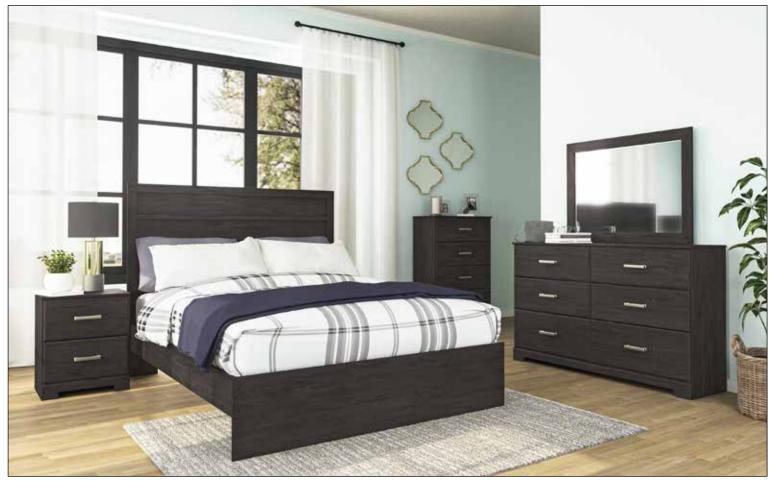

# Derekson Multi-Grey

Modern yet hefty. This panel bed makes an urban eclectic statement. Seasoned raw wood look merges with the clean lined design we love today. Muted rustic finish over replicated pine grain maintains its authenticity for a beauteous look. Mattress and foundation/box spring available, sold separately.

| Twin:               |          | Queen:                    |          |
|---------------------|----------|---------------------------|----------|
| B200-53 - 3/3 HDB   | \$139.00 | B200-57 - 5/0 Panel HDB   | \$149.00 |
| B200-52 - 3/3 FTB   | \$49.00  | B200-54 - 5/0 Panel FTB   | \$55.00  |
| B200-83 - 3/3 Rails | \$35.00  | B200-96 - 5/0 Panel Rails | \$45.00  |
| Full:               |          | King:                     |          |
| B200-87 - 4/6 HDB   | \$149.00 | B200-58 - 6/6 Panel HDB   | \$179.00 |
| B200-84 - 4/6 FTB   | \$55.00  | B200-56 - 6/6 Panel FTB   | \$79.00  |
| B200-86 - 4/6 Rails | \$45.00  | B200-97 - 6/6 Panel Rails | \$59.00  |
|                     |          | Accessories:              |          |
|                     |          | B200-31 6 Drawer Dresser  | \$289.00 |
|                     |          | B200-36 Mirror            | \$59.00  |
|                     |          | B200-92 Night Stand       | \$145.00 |
|                     |          | Optional:                 |          |
|                     |          | B200-46 5 Drawer Chest    | \$249.00 |