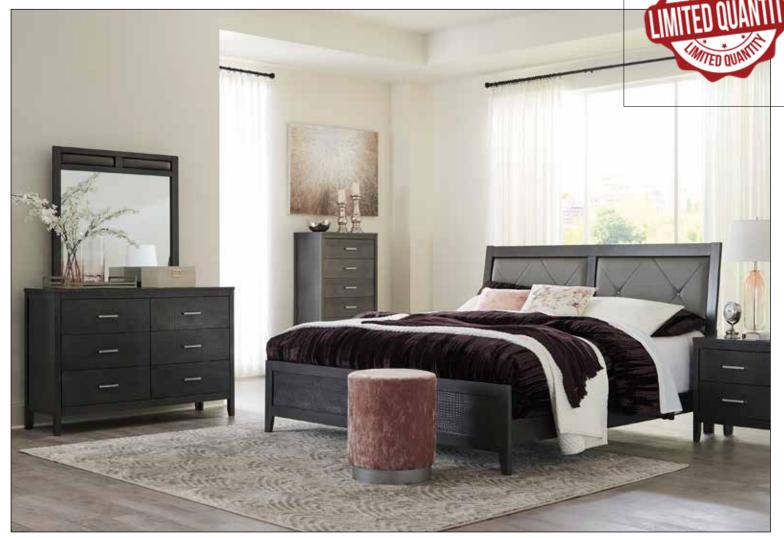

# Derekson Multi-Grey

Modern yet hefty. This panel bed makes an urban eclectic statement. Seasoned raw wood look merges with the clean lined design we love today. Muted rustic finish over replicated pine grain maintains its authenticity for a beauteous look. Mattress and foundation/box spring available, sold separately.

| Twin:               |          | Queen:                    |          |
|---------------------|----------|---------------------------|----------|
| B200-53 - 3/3 HDB   | \$139.00 | B200-57 - 5/0 Panel HDB   | \$149.00 |
| B200-52 - 3/3 FTB   | \$49.00  | B200-54 - 5/0 Panel FTB   | \$55.00  |
| B200-83 - 3/3 Rails | \$35.00  | B200-96 - 5/0 Panel Rails | \$45.00  |
| Full:               |          | King:                     |          |
| B200-87 - 4/6 HDB   | \$149.00 | B200-58 - 6/6 Panel HDB   | \$179.00 |
| B200-84 - 4/6 FTB   | \$55.00  | B200-56 - 6/6 Panel FTB   | \$79.00  |
| B200-86 - 4/6 Rails | \$45.00  | B200-97 - 6/6 Panel Rails | \$59.00  |
|                     |          | Accessories:              |          |
|                     |          | B200-31 6 Drawer Dresser  | \$289.00 |
|                     |          | B200-36 Mirror            | \$59.00  |
|                     |          | B200-92 Night Stand       | \$145.00 |
|                     |          | Optional:                 |          |
|                     |          | B200-46 5 Drawer Chest    | \$249.00 |