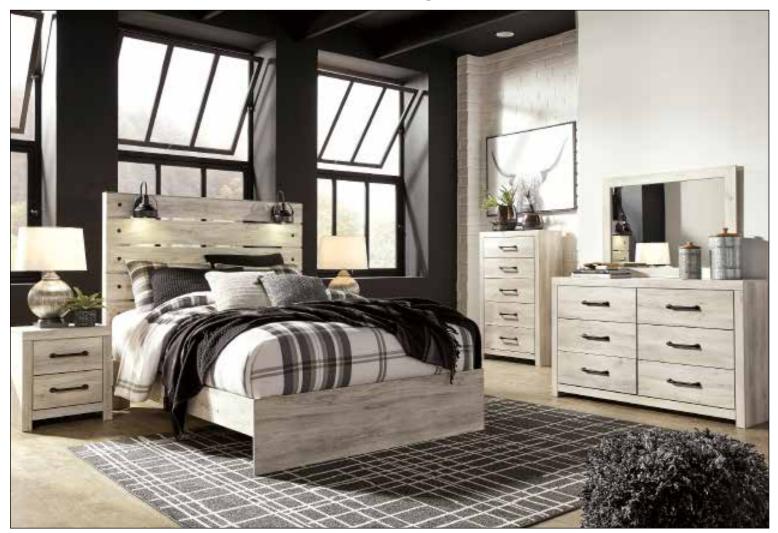

## Cambeck

Wispy white finish over replicated oak grain

What a delightful take on rustic industrial style. Whether modern loft or modern farmhouse, this panel bed makes itself at home. The wispy whitewash palette enhances without covering the grain for that weathered look you crave. Love to read in bed? You're sure to find the retro-chic light sconces and USB plug-ins on the open-slat style headboard such a bright idea.

## Queen:

| B192-57 - 5/0 Panel HDB   | \$235.00 |
|---------------------------|----------|
| B192-54 - 5/0 Panel FTB   | \$25.00  |
| B192-96 - 5/0 Rails/Slats | \$45.00  |
| King:                     |          |
| B192-58 - 6/6 Panel HDB   | \$275.00 |
| B192-56 - 6/6 Panel FTB   | \$35.00  |
| B192-97 - 6/6 Rails/Slats | \$65.00  |
| Accessories:              |          |
| B192-31 6 Drawer Dresser  | \$249.00 |
| B192-36 Mirror            | \$45.00  |
| B192-92 Night Stand       | \$145.00 |
| Optional:                 |          |
| B192-46 5 Drawer Chest    | \$249.00 |