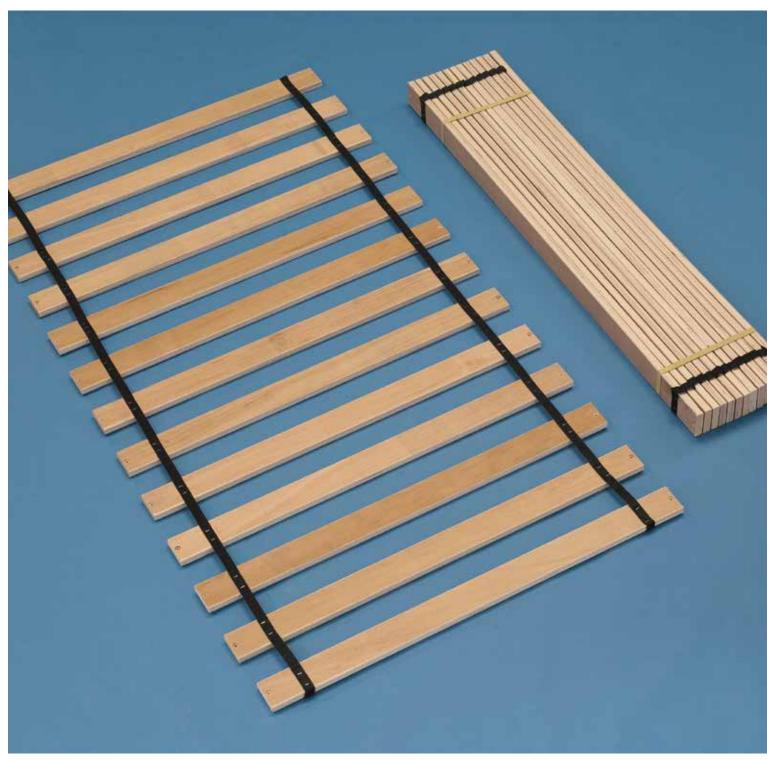

## **Roll Slats**

B100-11 - 3/3 Roll Slats \$42.00 B100-12 - 4/6 Roll Slats \$56.00 B100-13 - 5/0 Roll Slats \$63.00 B100-14 - 6/6 Roll Slats \$84.00