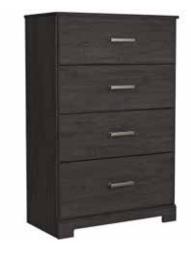

# Belachime Full, Queen, King

Dark charcoal finish over replicated oak grain with authentic touch. Large dark pewter color handles with an aged appearance accent cases. Drawer interiors lined with a replicated linen design for a clean, finished look. Side roller glides for smooth operating drawers. Mouldings across headboard give a thick planked look.

## Accessories:

| Accessories.              |          |
|---------------------------|----------|
| B2589-31 - Dresser        | \$219.00 |
| B2589-36 - Mirror         | \$45.00  |
| B2589-92 - Night Stand    | \$109.00 |
| B2589-44 - 4 Drawer Chest | \$165.00 |