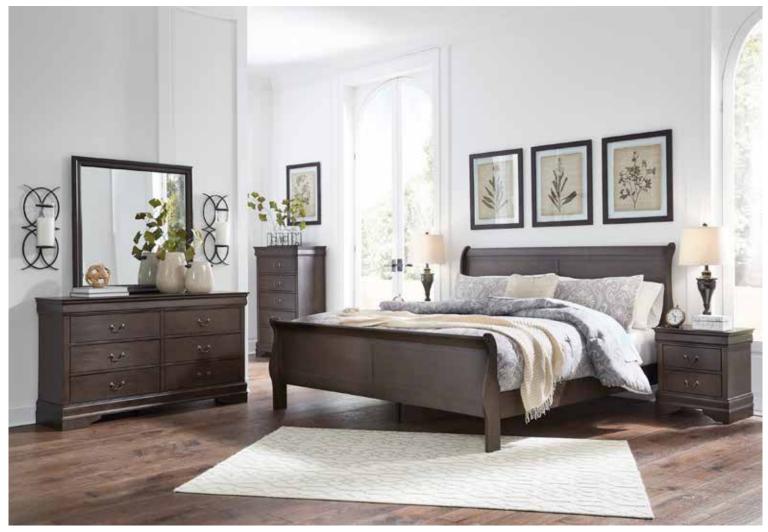

# Lettner Queen or King

Made with select Birch veneers and hardwood solids. Burnished light gray finish. Drawers feature a silver-tone patina color knob and back plate. Dovetail drawer construction. Drawer interior with color finish. Ball bearing drawer glide. Felt drawer bottoms on select drawers. Beveled mirror.

#### Queen

| -(                               |          |
|----------------------------------|----------|
| B733-77 - 5/0 HDB                | \$285.00 |
| B733-74 - 5/0 Storage FTB        | \$409.00 |
| B733-98 - 5/0 Rails w/Roll Slats | \$125.00 |
| King                             |          |
| B733-78 - 6/6 HDB                | \$339.00 |
| B733-76 - 6/6 FTB w/Storage      | \$435.00 |
| B733-99 - 6/6 Rails w/Roll Slats | \$149.00 |
| Accessories                      |          |
| B733-31 - 6 Drawer Dresser       | \$649.00 |
| B733-36 - Mirror                 | \$139.00 |
| B733-92 - Night Stand            | \$315.00 |
| B733-46 - 5 Drawer Chest         | \$435.00 |