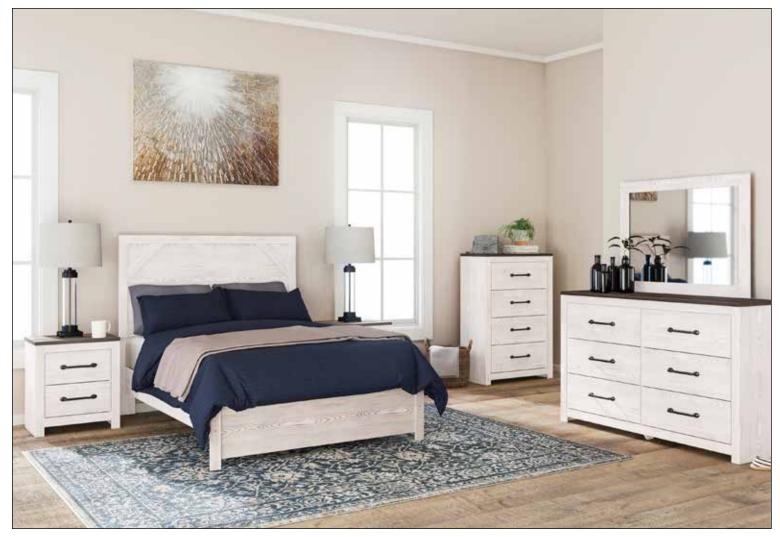

# Derekson Multi-Grey

Modern yet hefty. This panel bed makes an urban eclectic statement. Seasoned raw wood look merges with the clean lined design we love today. Muted rustic finish over replicated pine grain maintains its authenticity for a beauteous look. Mattress and foundation/box spring available, sold separately.

| Twin:               |          | Queen:                    |          |
|---------------------|----------|---------------------------|----------|
| B200-53 - 3/3 HDB   | \$139.00 | B200-57 - 5/0 Panel HDB   | \$149.00 |
| B200-52 - 3/3 FTB   | \$49.00  | B200-54 - 5/0 Panel FTB   | \$55.00  |
| B200-83 - 3/3 Rails | \$35.00  | B200-96 - 5/0 Panel Rails | \$45.00  |
| Full:               |          | King:                     |          |
| B200-87 - 4/6 HDB   | \$149.00 | B200-58 - 6/6 Panel HDB   | \$179.00 |
| B200-84 - 4/6 FTB   | \$55.00  | B200-56 - 6/6 Panel FTB   | \$79.00  |
| B200-86 - 4/6 Rails | \$45.00  | B200-97 - 6/6 Panel Rails | \$59.00  |
|                     |          | Accessories:              |          |
|                     |          | B200-31 6 Drawer Dresser  | \$289.00 |
|                     |          | B200-36 Mirror            | \$59.00  |
|                     |          | B200-92 Night Stand       | \$145.00 |
|                     |          | Optional:                 |          |
|                     |          | B200-46 5 Drawer Chest    | \$249.00 |