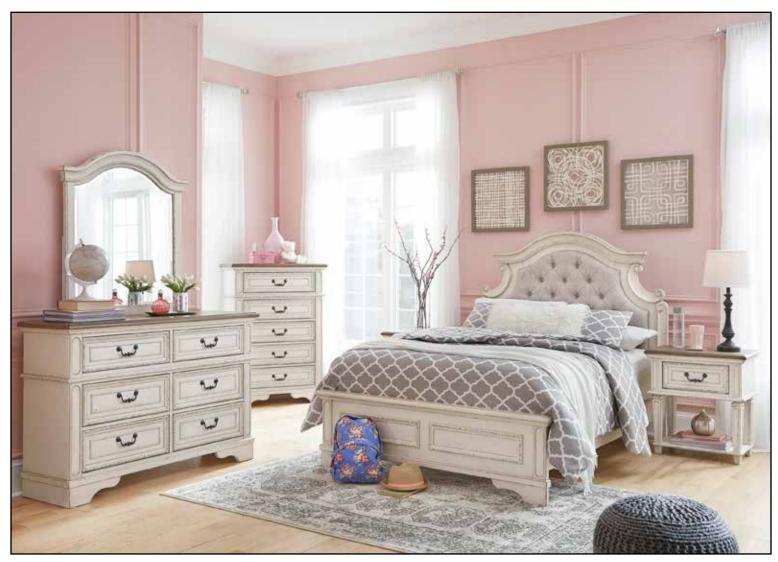

## Realyn Twin/Full Day

Elevating the art of traditional cottage styling, this darling day bed with storage is your dream bedroom retreat realized. A curvaceous beauty, this brilliant upholstered bed wows with dramatic scalloped details and fanciful trim work and charms with a distressed chipped white finish for heirloom appeal. Deep tufting on the cushioned upholstered bedstead adds such a cozy element sure to put you at ease. Mattress available, sold separately.

## Twin:

B743-80 - 3/3 Day Bed with Slats \$449.00 B743-60 - 3/3 Underbed Storage \$139.00

## Accessories:

| B743-21 - Youth Dresser             | \$489.00 |
|-------------------------------------|----------|
|                                     |          |
| B743-26 Mirror                      | \$127.00 |
| B743-91 Night Stand                 | \$139.00 |
| B743-45 - 5 Drawer Chest            | \$459.00 |
| B743-22 - Vanity, Mirror, and Stool | \$295.00 |
| (Includes vanity, three-panel mirro | r        |
| and upholstered stool)              |          |