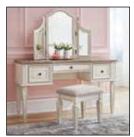

## Accessories:

| B743-21 - Youth Dresser             | \$489.00 |
|-------------------------------------|----------|
|                                     |          |
| B743-26 Mirror                      | \$127.00 |
| B743-91 Night Stand                 | \$139.00 |
| B743-45 - 5 Drawer Chest            | \$459.00 |
| B743-22 - Vanity, Mirror, and Stool | \$295.00 |
| (Includes vanity, three-panel mirro | r        |
| and upholstered stool)              |          |

## Accessories:

B743-21 - Youth Dresser \$489.00 B743-26 Mirror \$127.00 B743-91 Night Stand \$139.00 B743-45 - 5 Drawer Chest \$459.00 B743-22 \$295.00

Vanity, Mirror, and Stool

Includes vanity, three-panel mirror and