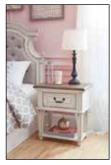

## Accessories:

| B743-21 - Youth Dresser             | \$489.00 |
|-------------------------------------|----------|
|                                     |          |
| B743-26 Mirror                      | \$127.00 |
| B743-91 Night Stand                 | \$139.00 |
| B743-45 - 5 Drawer Chest            | \$459.00 |
| B743-22 - Vanity, Mirror, and Stool | \$295.00 |
| (Includes vanity, three-panel mirro | r        |
| and upholstered stool)              |          |

## Accessories:

B743-21 - Youth Dresser \$489.00 B743-26 Mirror \$127.00 B743-91 Night Stand \$139.00 B743-45 - 5 Drawer Chest \$459.00 B743-22 \$295.00

Vanity, Mirror, and Stool

Includes vanity, three-panel mirror and