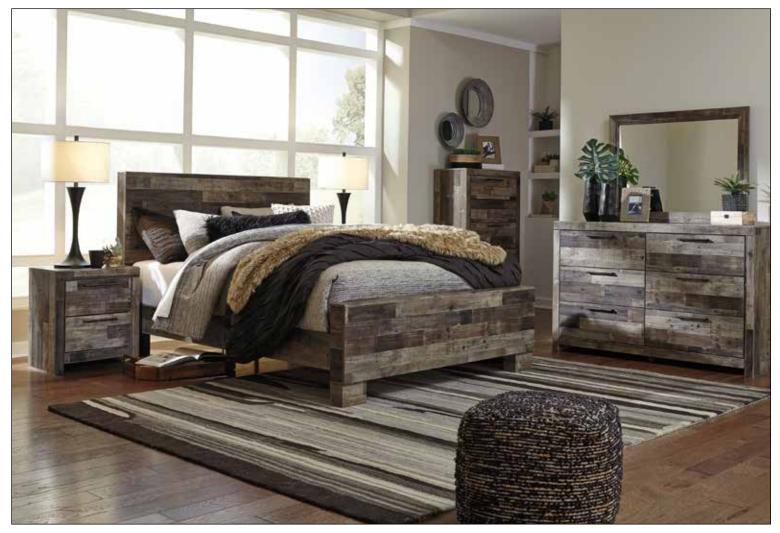

## Juararo Rustic

When merged in just the right way, rustic and industrial styles can make one happy marriage. Case in point: this panel bed. A refined take on barn board beauty, its complex, replicated wood grain showcases hints of burnt orange and teal tones for a sense of weatherworn authenticity. Love to read in bed? You're sure to find the pair of retro-chic light sconces and USB plug-ins on the open-slat style headboard such a bright idea. Mattress and foundation/box spring available, sold separately.

## Queen:

| B251-57 - 5/0 Panel HDB   | \$139.00 |
|---------------------------|----------|
| B251-54 - 5/0 Panel FTB   | \$55.00  |
| B251-96 - 5/0 Rails/Slats | \$45.00  |
| King:                     |          |
|                           |          |

B251-58 - 6/6 Panel HDB \$195.00 B251-56 - 6/6 Panel FTB \$85.00 B251-97 - 6/6 Rails/Slats \$55.00

Accessories:

B251-31 6 Drawer Dresser \$359.00 B251-36 Mirror \$55.00 B251-92 Night Stand \$149.00

Optional:

B251-46 5 Drawer Chest \$249.00