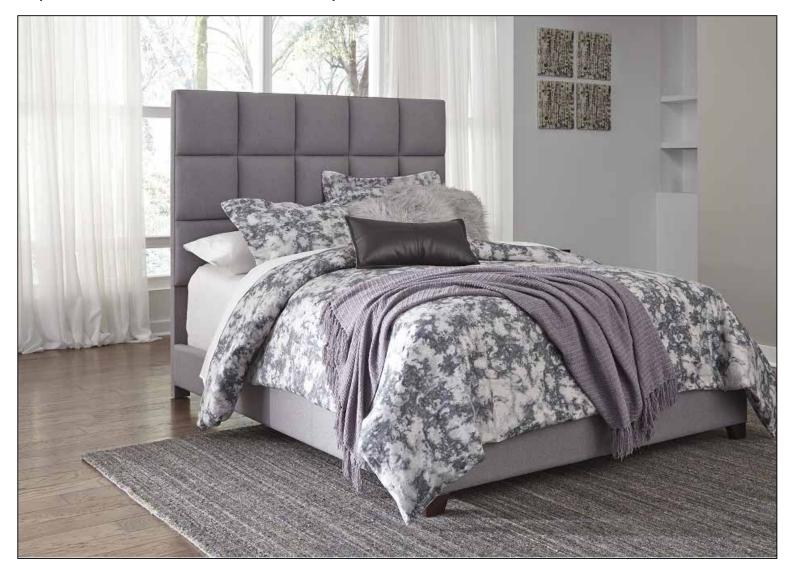

# Dolante Upholstered Bed - Gray

## Queen:

B130-381 - 5/0 Upholstered Bed \$215.00

- Engineered wood frame
- Includes headboard, footboard and rails
- Polyester upholstery on headboard, footboard and rails
- Square tufting on headboard
- Foundation/box spring required
- Assembly required