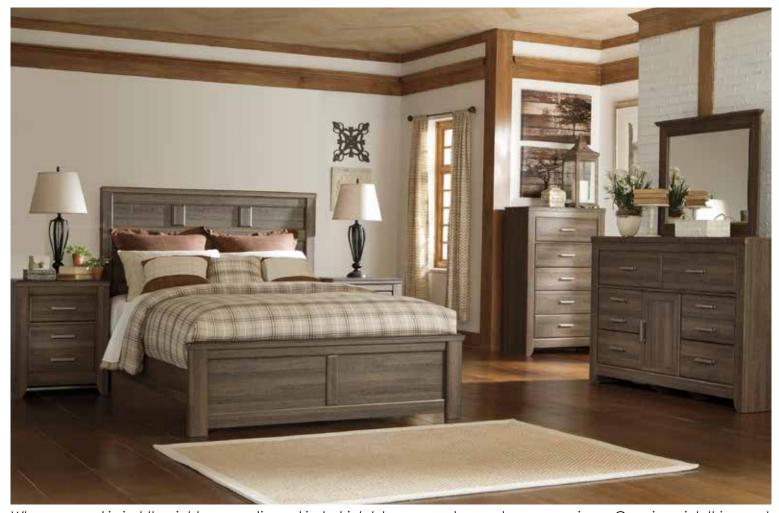

## Drystan Rustic Wood

When merged in just the right way, rustic and industrial styles can make one happy marriage. Case in point: this panel bed. A refined take on barn board beauty, its complex, replicated wood grain showcases hints of burnt orange and teal tones for a sense of weatherworn authenticity. Love to read in bed? You're sure to find the pair of retro-chic light sconces and USB plug-ins on the open-slat style headboard such a bright idea. Mattress and foundation/box spring available, sold separately.

| Twin:               |          |                             |                                                                                                                                                                                                                                                                                                                                                                                                                                                                                                                                                                                                                                                                                                                                                                                                                                                                                                                                                                                                                                                                                                                                                                                                                                                                                                                                                                                                                                                                                                                                                                                                                                                                                                                                                                                                                                                                                                                                                                                                                                                                                                                               |
|---------------------|----------|-----------------------------|-------------------------------------------------------------------------------------------------------------------------------------------------------------------------------------------------------------------------------------------------------------------------------------------------------------------------------------------------------------------------------------------------------------------------------------------------------------------------------------------------------------------------------------------------------------------------------------------------------------------------------------------------------------------------------------------------------------------------------------------------------------------------------------------------------------------------------------------------------------------------------------------------------------------------------------------------------------------------------------------------------------------------------------------------------------------------------------------------------------------------------------------------------------------------------------------------------------------------------------------------------------------------------------------------------------------------------------------------------------------------------------------------------------------------------------------------------------------------------------------------------------------------------------------------------------------------------------------------------------------------------------------------------------------------------------------------------------------------------------------------------------------------------------------------------------------------------------------------------------------------------------------------------------------------------------------------------------------------------------------------------------------------------------------------------------------------------------------------------------------------------|
| B211-53 - 3/3 HDB   | \$159.00 | Accessories:                |                                                                                                                                                                                                                                                                                                                                                                                                                                                                                                                                                                                                                                                                                                                                                                                                                                                                                                                                                                                                                                                                                                                                                                                                                                                                                                                                                                                                                                                                                                                                                                                                                                                                                                                                                                                                                                                                                                                                                                                                                                                                                                                               |
| B211-52 - 3/3 FTB   | \$25.00  | B211-31 Dresser             | \$249.00                                                                                                                                                                                                                                                                                                                                                                                                                                                                                                                                                                                                                                                                                                                                                                                                                                                                                                                                                                                                                                                                                                                                                                                                                                                                                                                                                                                                                                                                                                                                                                                                                                                                                                                                                                                                                                                                                                                                                                                                                                                                                                                      |
| B211-83 - 3/3 Rails | \$39.00  | B211-36 Mirror              | \$45.00                                                                                                                                                                                                                                                                                                                                                                                                                                                                                                                                                                                                                                                                                                                                                                                                                                                                                                                                                                                                                                                                                                                                                                                                                                                                                                                                                                                                                                                                                                                                                                                                                                                                                                                                                                                                                                                                                                                                                                                                                                                                                                                       |
| Full:               |          | B211-92 Night Stand         | \$145.00                                                                                                                                                                                                                                                                                                                                                                                                                                                                                                                                                                                                                                                                                                                                                                                                                                                                                                                                                                                                                                                                                                                                                                                                                                                                                                                                                                                                                                                                                                                                                                                                                                                                                                                                                                                                                                                                                                                                                                                                                                                                                                                      |
| B211-87 - 4/6 HDB   | \$235.00 | Optional:                   |                                                                                                                                                                                                                                                                                                                                                                                                                                                                                                                                                                                                                                                                                                                                                                                                                                                                                                                                                                                                                                                                                                                                                                                                                                                                                                                                                                                                                                                                                                                                                                                                                                                                                                                                                                                                                                                                                                                                                                                                                                                                                                                               |
| B211-84 - 4/6 FTB   | \$25.00  | B211-46 5 Drawer Chest      | \$249.00                                                                                                                                                                                                                                                                                                                                                                                                                                                                                                                                                                                                                                                                                                                                                                                                                                                                                                                                                                                                                                                                                                                                                                                                                                                                                                                                                                                                                                                                                                                                                                                                                                                                                                                                                                                                                                                                                                                                                                                                                                                                                                                      |
| B211-86 - 4/6 Rails | \$45.00  | B211-60 - Under Bed Storage | \$165.00                                                                                                                                                                                                                                                                                                                                                                                                                                                                                                                                                                                                                                                                                                                                                                                                                                                                                                                                                                                                                                                                                                                                                                                                                                                                                                                                                                                                                                                                                                                                                                                                                                                                                                                                                                                                                                                                                                                                                                                                                                                                                                                      |
| Queen:              |          |                             |                                                                                                                                                                                                                                                                                                                                                                                                                                                                                                                                                                                                                                                                                                                                                                                                                                                                                                                                                                                                                                                                                                                                                                                                                                                                                                                                                                                                                                                                                                                                                                                                                                                                                                                                                                                                                                                                                                                                                                                                                                                                                                                               |
| B211-57 - 5/0 HDB   | \$235.00 |                             |                                                                                                                                                                                                                                                                                                                                                                                                                                                                                                                                                                                                                                                                                                                                                                                                                                                                                                                                                                                                                                                                                                                                                                                                                                                                                                                                                                                                                                                                                                                                                                                                                                                                                                                                                                                                                                                                                                                                                                                                                                                                                                                               |
| B211-54 - 5/0 FTB   | \$25.00  |                             | THE RESERVE OF THE PERSON NAMED IN                                                                                                                                                                                                                                                                                                                                                                                                                                                                                                                                                                                                                                                                                                                                                                                                                                                                                                                                                                                                                                                                                                                                                                                                                                                                                                                                                                                                                                                                                                                                                                                                                                                                                                                                                                                                                                                                                                                                                                                                                                                                                            |
| B211-96 - 5/0 Rails | \$45.00  |                             | AND THE RESIDENCE OF THE PARTY |
| King:               |          |                             |                                                                                                                                                                                                                                                                                                                                                                                                                                                                                                                                                                                                                                                                                                                                                                                                                                                                                                                                                                                                                                                                                                                                                                                                                                                                                                                                                                                                                                                                                                                                                                                                                                                                                                                                                                                                                                                                                                                                                                                                                                                                                                                               |
| B211-58 - 6/6 HDB   | \$275.00 |                             |                                                                                                                                                                                                                                                                                                                                                                                                                                                                                                                                                                                                                                                                                                                                                                                                                                                                                                                                                                                                                                                                                                                                                                                                                                                                                                                                                                                                                                                                                                                                                                                                                                                                                                                                                                                                                                                                                                                                                                                                                                                                                                                               |
| B211-56 - 6/6 FTB   | \$35.00  |                             |                                                                                                                                                                                                                                                                                                                                                                                                                                                                                                                                                                                                                                                                                                                                                                                                                                                                                                                                                                                                                                                                                                                                                                                                                                                                                                                                                                                                                                                                                                                                                                                                                                                                                                                                                                                                                                                                                                                                                                                                                                                                                                                               |
| B211-97 - 6/6 Rails | \$65.00  |                             | B211-60 - Und                                                                                                                                                                                                                                                                                                                                                                                                                                                                                                                                                                                                                                                                                                                                                                                                                                                                                                                                                                                                                                                                                                                                                                                                                                                                                                                                                                                                                                                                                                                                                                                                                                                                                                                                                                                                                                                                                                                                                                                                                                                                                                                 |

B211-60 - Under Bed Storage