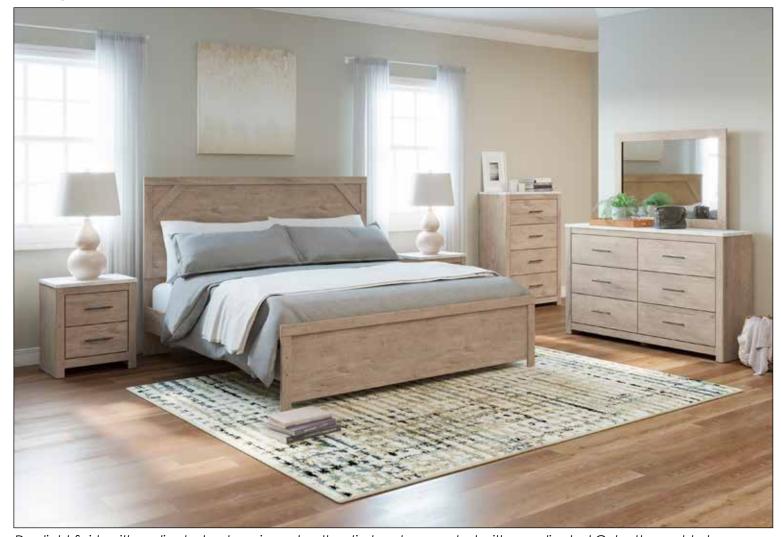

## Gerridan White Rustic

White rustic finish with replicated cedar grain accented with rustic gray planked replicated oak grain with authentic touch. Cases feature a framed front and pilasters. Contemporary handles in a dark pewter color finish. Side roller glides for smooth operating drawers. Drawer interiors lined with a replicated linen design for a clean, finished look

## Queen:

| B1190-71  | - 5/0 Panel HDB/FTB | \$159.00 |
|-----------|---------------------|----------|
| B1190-96  | - 5/0 Panel Rails   | \$47.00  |
| King:     |                     |          |
| B1190-72  | - 6/6 Panel HDB/FTB | \$259.00 |
| B1190-97  | - 6/6 Rails         | \$47.00  |
| Accessori | es:                 |          |
| B1190-31  | Dresser             | \$259.00 |
| B1190-36  | Mirror              | \$45.00  |
| B1190-92  | Night Stand         | \$119.00 |
| B1190-44  | 4 Drawer Chest      | \$179.00 |