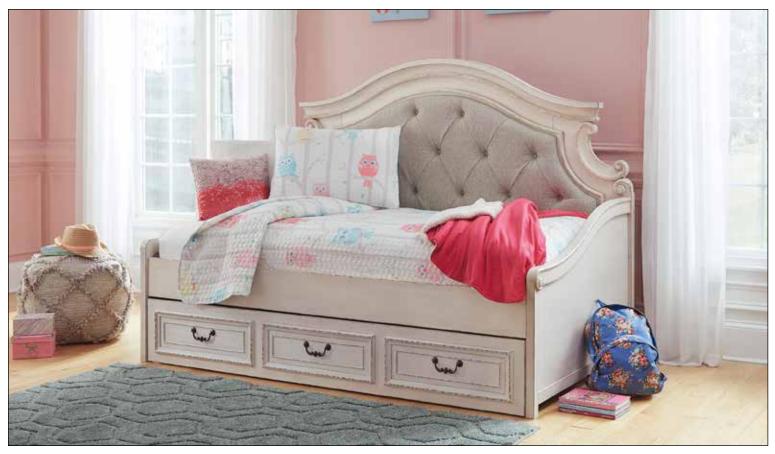

## Realyn Twin/Full Day

Elevating the art of traditional cottage styling, this darling day bed with storage is your dream bedroom retreat realized. A curvaceous beauty, this brilliant upholstered bed wows with dramatic scalloped details and fanciful trim work and charms with a distressed chipped white finish for heirloom appeal. Deep tufting on the cushioned upholstered bedstead adds such a cozy element sure to put you at ease. Mattress available, sold separately.

## Twin:

B743-80 - 3/3 Day Bed with Slats \$449.00 B743-60 - 3/3 Underbed Storage \$139.00

## Accessories:

| B743-21 - Youth Dresser             | \$489.00 |
|-------------------------------------|----------|
|                                     |          |
| B743-26 Mirror                      | \$127.00 |
| B743-91 Night Stand                 | \$139.00 |
| B743-45 - 5 Drawer Chest            | \$459.00 |
| B743-22 - Vanity, Mirror, and Stool | \$295.00 |
| (Includes vanity, three-panel mirro | r        |
| and upholstered stool)              |          |