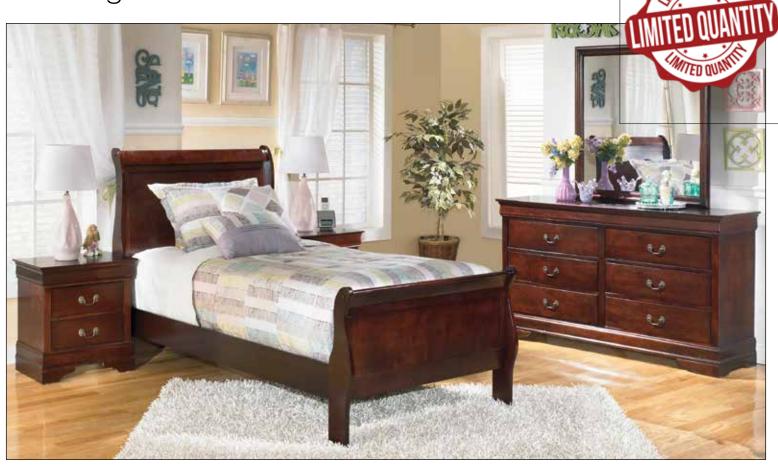

# Alisdair Twin Sleigh Bed

This twin sleigh bed is the epitome of traditional decor. Louis Philippe-style moulding dates back to the mid-19th century when furnishings were lavish yet somewhat simple. Deep finish brings warmth and elegance into the space. Mattress and foundation/box spring sold separately.

## Twin:

B376-53 Twin Sleigh HDB/FTB \$165.00 B376-83 Twin Sleigh Rails \$55.00

## Accessories:

B376-31 6 Drawer Dresser\$365.00B376-36 Mirror\$37.00B376-92 Night Stand\$165.00B376-46 5 Drawer Chest\$329.00