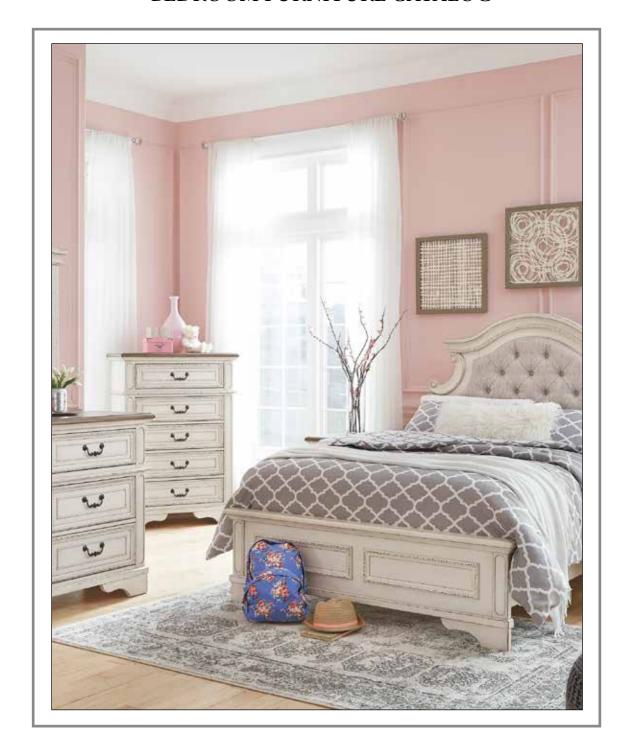

## Realyn Twin/Full Day

Elevating the art of traditional cottage styling, this darling day bed with storage is your dream bedroom retreat realized. A curvaceous beauty, this brilliant upholstered bed wows with dramatic scalloped details and fanciful trim work and charms with a distressed chipped white finish for heirloom appeal. Deep tufting on the cushioned upholstered bedstead adds such a cozy element sure to put you at ease. Mattress available, sold separately.

## Twin:

B743-80 - 3/3 Day Bed with Slats \$449.00 B743-60 - 3/3 Underbed Storage \$139.00

## Accessories:

| B743-21 - Youth Dresser             | \$489.00 |
|-------------------------------------|----------|
|                                     |          |
| B743-26 Mirror                      | \$127.00 |
| B743-91 Night Stand                 | \$139.00 |
| B743-45 - 5 Drawer Chest            | \$459.00 |
| B743-22 - Vanity, Mirror, and Stool | \$295.00 |
| (Includes vanity, three-panel mirro | r        |
| and upholstered stool)              |          |