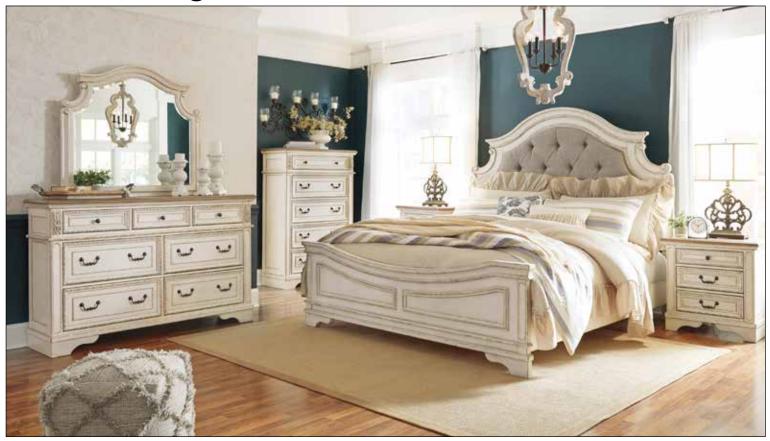

# Realyn Queen or King

Redefining the art of traditional cottage styling, this upholstered bed is your dream bedroom retreat realized. The ornately shaped headboard with inset upholstered cushion brings cozy charm. Framed drawer fronts on the footboard add refinement, while drawer pulls in a dark bronze-tone finish lend a classic touch. A cushioned top rail elevates this stylish addition to a functional favorite.

| \$219.00 |
|----------|
| \$84.00  |
| \$85.00  |
|          |
| \$325.00 |
| \$149.00 |
| \$85.00  |
|          |
| \$355.00 |
| \$179.00 |
| \$95.00  |
|          |
| \$639.00 |
| \$165.00 |
| \$259.00 |
|          |
| \$665.00 |
|          |