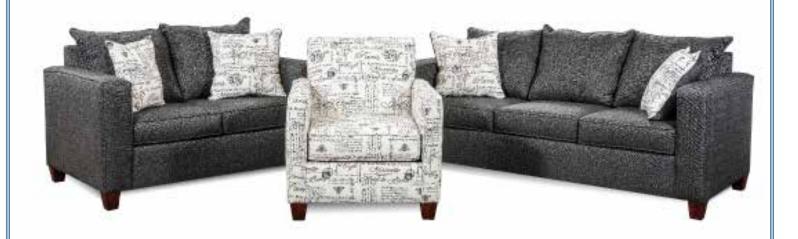

### Century Black

5030 SOFA - Sofa \$469.00 5020 LOVE - Love \$429.00 7010 CHAIR - Francaise Chair \$325.00

Dimensions:

Sofa: 83" x 38" x 35" Love: 58" x 38" x 35" Chair: 33" x 35" x 37"