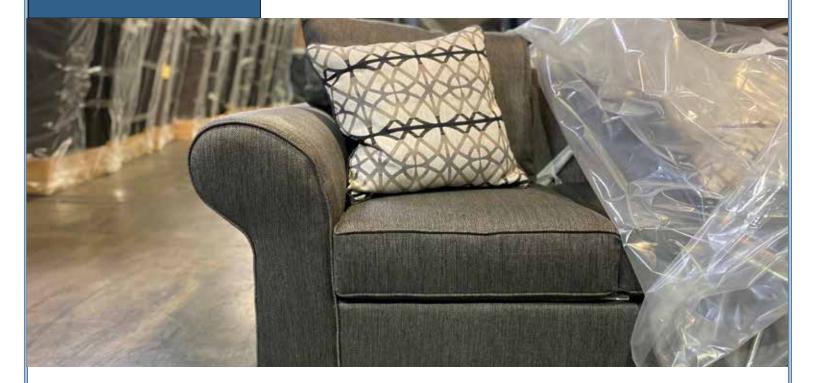

#### Mustang Charcoal

MUST CHAR SOFA \$439.00 MUST CHAR LOVE \$409.00

- Well made upholstery featuring reversible seat cushions and nicely tailored welting.
- High-Quality, kiln-dried, 7 ply mixed hardwood laminate frames featuring deep seating.
- Frames are glued, screwed and double-doweled for strength and durability. Hand Sanded.
- Thick, full fiber-filled cushions offer firm, resilient comfort and support and feature 2.0 foam density.
- High end fashionable, functional fabric.