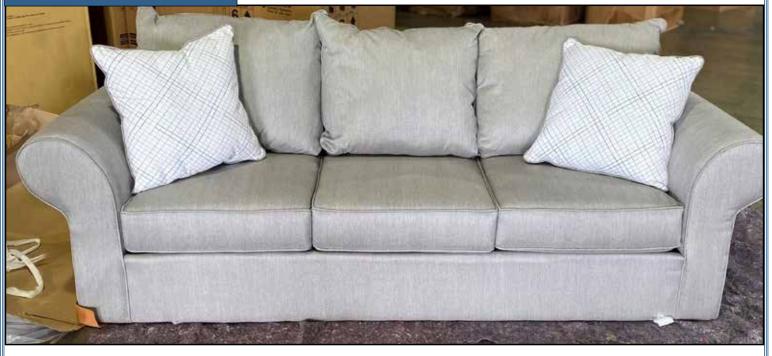

#### Dark Horse Khaki

DARK HORSE SOFA \$429.00 DARK HORSE LOVE \$399.00

- Well made upholstery featuring reversible seat cushions and nicely tailored welting.
- High-Quality, kiln-dried, 7 ply mixed hardwood laminate frames featuring deep seating.
- Frames are glued, screwed and double-doweled for strength and durability. Hand Sanded.
- Thick, full fiber-filled cushions offer firm, resilient comfort and support and feature 2.0 foam density.
- High end fashionable, functional fabric.