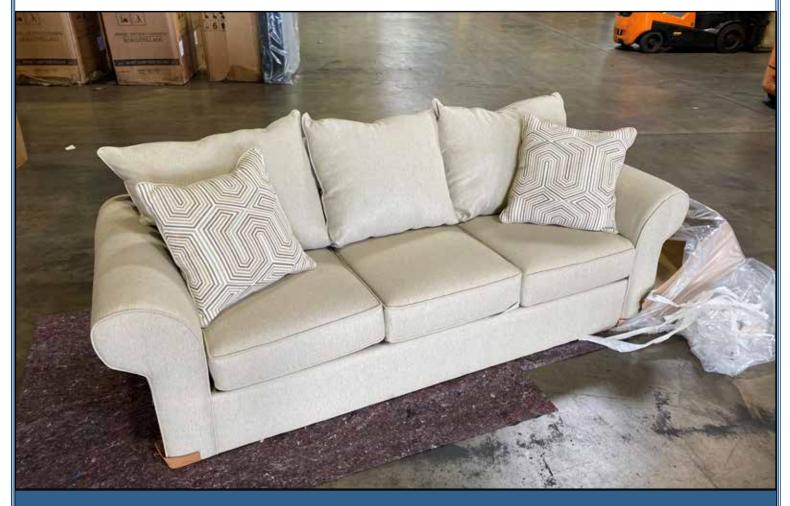

#### Tex Black

TEX BLACK SOFA \$439.00 TEX BLACK LOVE \$399.00

- Well made upholstery featuring reversible seat cushions and nicely tailored welting.
- High-Quality, kiln-dried, 7 ply mixed hardwood laminate frames featuring deep seating.
- Frames are glued, screwed and double-doweled for strength and durability. Hand Sanded.
- Thick, full fiber-filled cushions offer firm, resilient comfort and support and feature 2.0 foam density.
- High end fashionable, functional fabric.