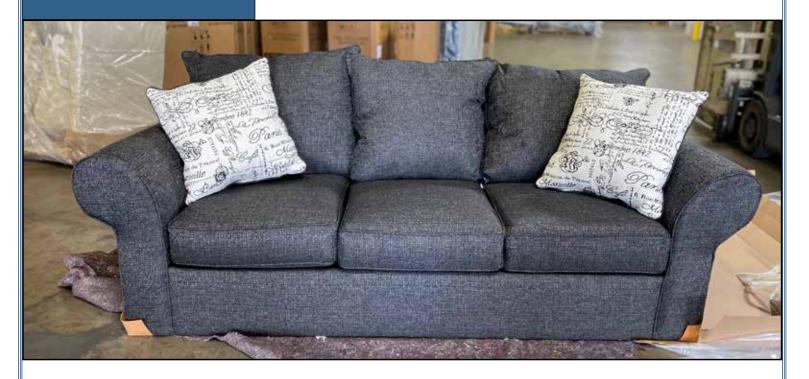

#### Mustang Charcoal

MUST CHAR SOFA \$439.00 MUST CHAR LOVE \$409.00

- Well made upholstery featuring reversible seat cushions and nicely tailored welting.
- High-Quality, kiln-dried, 7 ply mixed hardwood laminate frames featuring deep seating.
- Frames are glued, screwed and double-doweled for strength and durability. Hand Sanded.
- Thick, full fiber-filled cushions offer firm, resilient comfort and support and feature 2.0 foam density.
- High end fashionable, functional fabric.