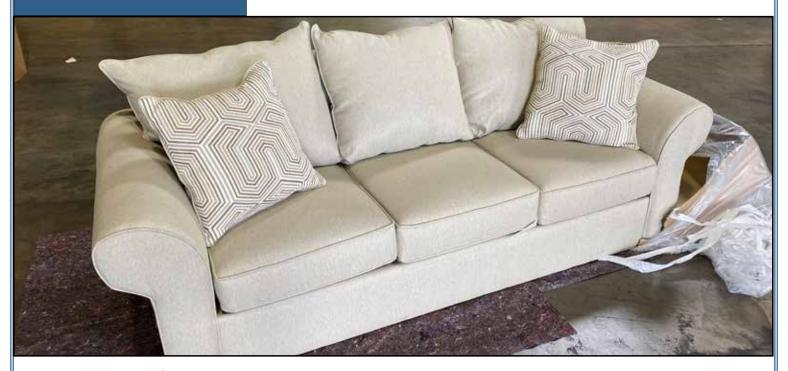

3005 SOFA - Sofa \$352.00 3005 LOVE - Love \$392.00

Dimensions:

Sofa: 88" x 36" x 38" Love: 63" x 36" x 38"