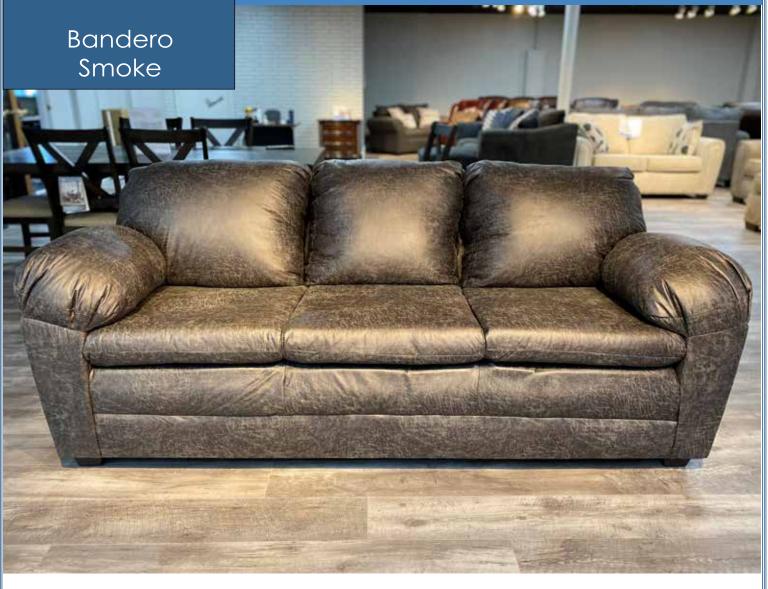

#### Tex Black

TEX BLACK SOFA \$439.00 TEX BLACK LOVE \$399.00

- Well made upholstery featuring reversible seat cushions and nicely tailored welting.
- High-Quality, kiln-dried, 7 ply mixed hardwood laminate frames featuring deep seating.
- Frames are glued, screwed and double-doweled for strength and durability. Hand Sanded.
- Thick, full fiber-filled cushions offer firm, resilient comfort and support and feature 2.0 foam density.
- High end fashionable, functional fabric.