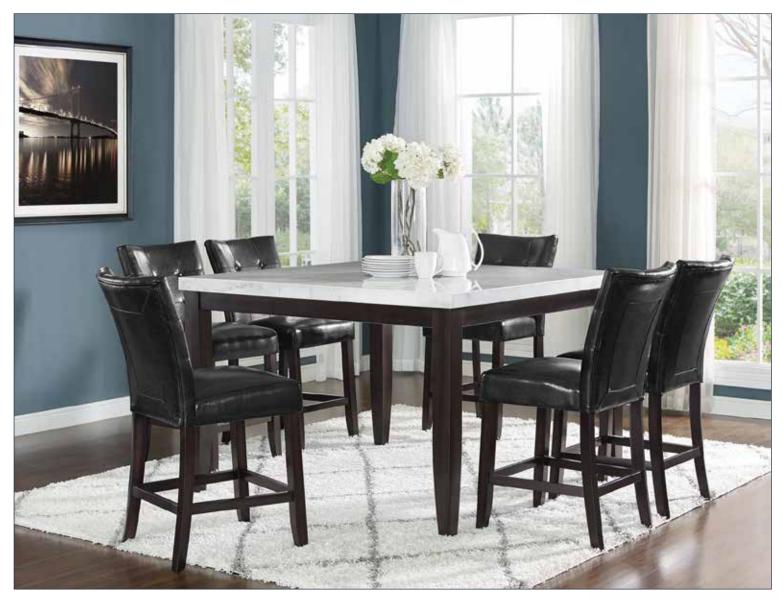

Francis Dining Set Counter Height

 FC5454MT - Marble Table Top
 \$329.00

 FC600TL - Table Legs
 \$40.00

 FC650CC - Parsons Chair (2PK)
 \$140.00

CM540CCBN **\$139.00** Camila Blue Velvet Side Chair - Counter Height