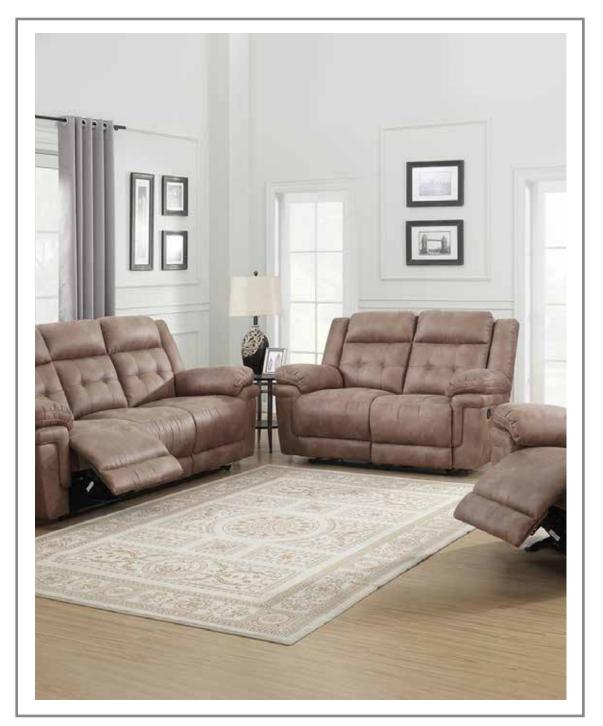

# Anastasia in Grey

AT850S GREY - Motion Sofa\$515.00AT850L GREY- Motion Love Seat\$520.00AT850C GREY- Glider Recliner\$329.00

- Grey fabric cover
- Sinuous spring system
- Gel topped memory foam seating with 49 pocketed coils in each seat
- Padded outside back and arms with solid foam arm pads
- Metal release and connector

Dimensions:

Sofa - 88"L x 39.5"D x 43"H Loveseat - 86.5"L x 39.5"D x 43"H Recliner - 42.5"L x 39.5"D x 43"H