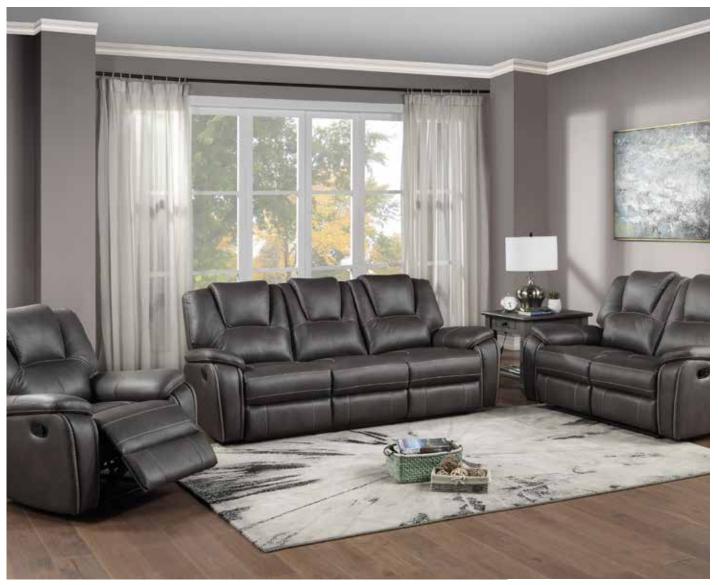

## Katrine in Charcoal

 KT800SC - Sofa Charcoal
 \$519.00

 KT800LC - Love Seat Charcoal
 \$469.00

 KT800CB - Recliner
 \$309.00

Dimensions: Sofa - 83.5" x 36" x 39" Loveseat -62" x 36" x 39" Recliner - 39" x 36" x 39"