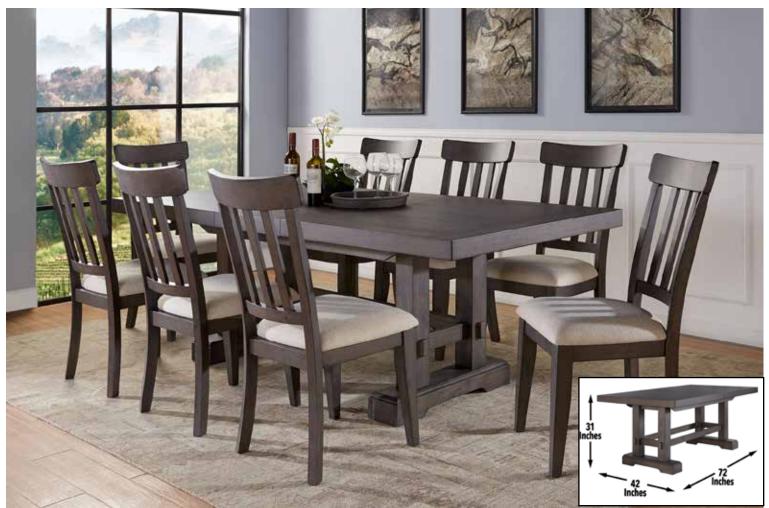

## Napa Standard Height Dining Set

A grandly scaled dining table with modern farmhouse styling, the Napa dining table offers ample room for all visitors. This plank-effect table comes with two 18-inch leaves that expand the table to a full 108 inches to seat up to 10 people. The twin pedestal table features details like exposed tenons to give a rustic feel that works well with casual environments.

NP500T - Table\$475.00NP500S - Chairs(2PK)\$145.00NP500S - Server\$659.00