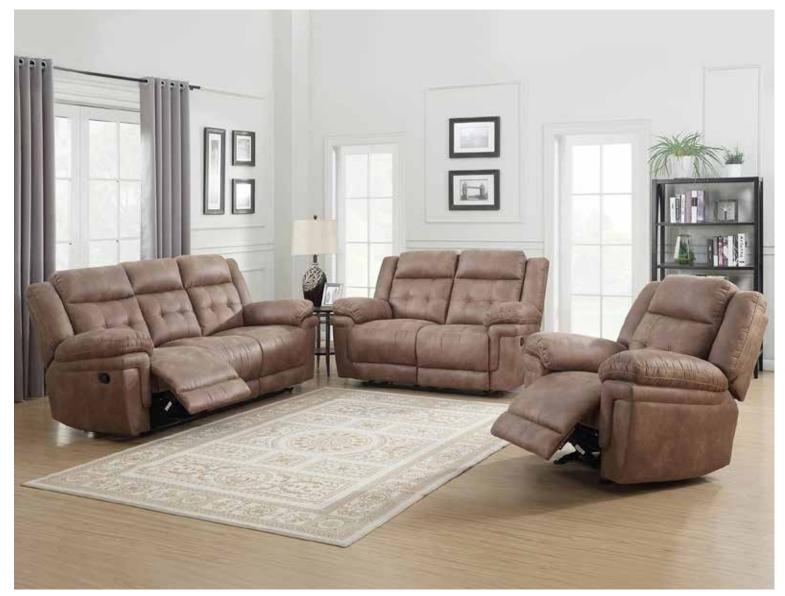

# Anastasia in Cocoa

AT850SC COCOA - Motion Sofa \$515.00 AT850LC COCOA - Motion Love Seat AT850CC COCOA- Glider Recliner

\$520.00 \$329.00

- Cocoa fabric cover
- Sinuous spring system
- Gel topped memory foam seating with 49 pocketed coils in each seat
- Padded outside back and arms with solid foam arm pads
- Metal release and connector

#### Dimensions:

Sofa - 88"L x 39.5"D x 43"H Lovesegt - 86.5"L x 39.5"D x 43"H Recliner - 42.5"L x 39.5"D x 43"H