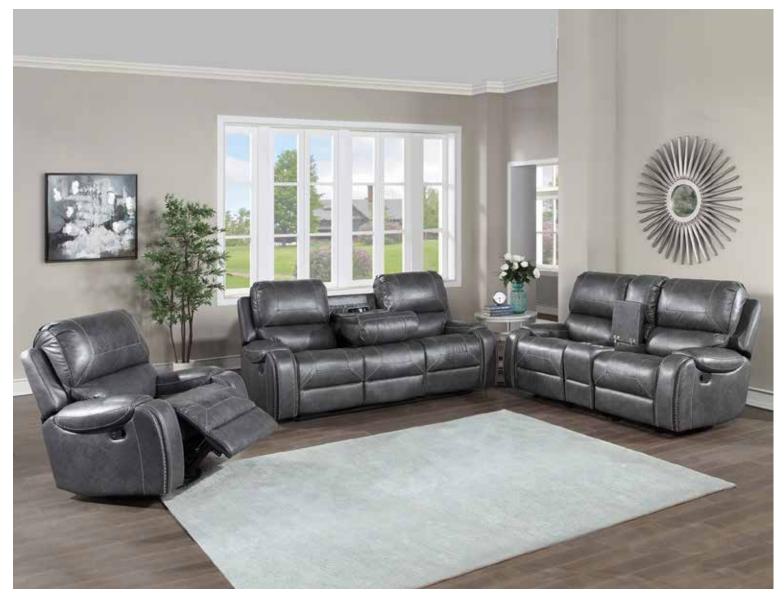

# Anastasia in Grey

AT850S GREY - Motion Sofa\$515.00AT850L GREY- Motion Love Seat\$520.00AT850C GREY- Glider Recliner\$329.00

- Grey fabric cover
- Sinuous spring system
- Gel topped memory foam seating with 49 pocketed coils in each seat
- Padded outside back and arms with solid foam arm pads
- Metal release and connector

Dimensions:

Sofa - 88"L x 39.5"D x 43"H Loveseat - 86.5"L x 39.5"D x 43"H Recliner - 42.5"L x 39.5"D x 43"H