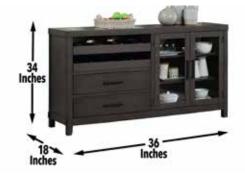

# ZP550SB \$3

- \$379.88
- Constructed of hardwood solids and mango veneers in medium cherry finish
- Server features doors, drawers and wine storage with adjustable shelves and antique brass hardware

Dimensions: Width 58"W x 19"D x 35"H