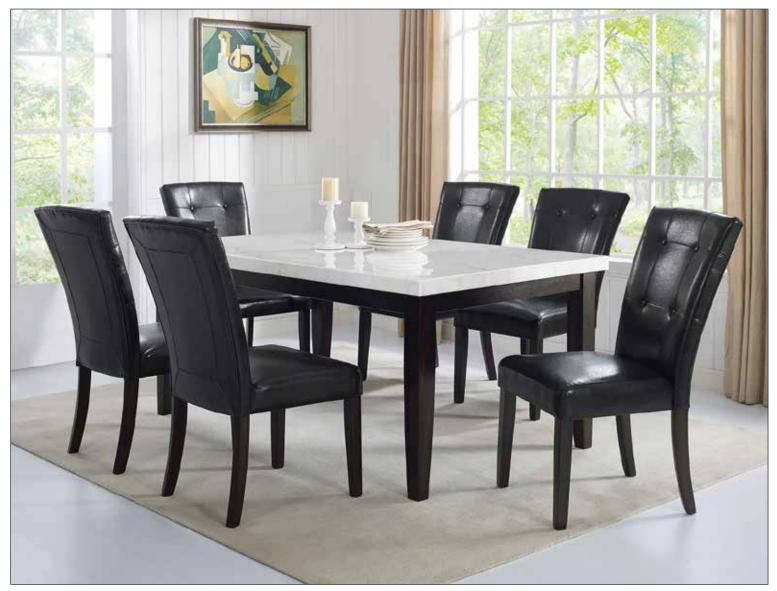

### Francis Dining Set Standard Height

FC5004MT - Marble Table Top \$349.00 FC500TL - Table Legs FC550S - Parsons Chair (2PK)

\$55.00 \$128.00

Dimensions: Table Top: 70" x42" Cordovan dark cherry finish White marble veneer tops