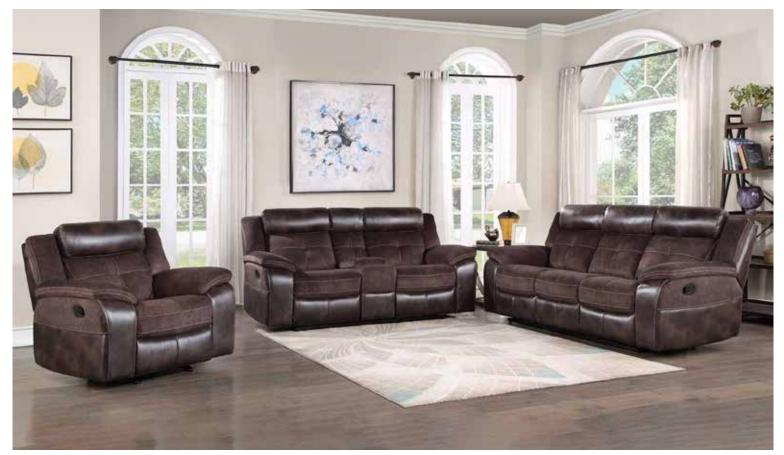

# Anastasia in Grey

AT850S GREY - Motion Sofa\$515.00AT850L GREY- Motion Love Seat\$520.00AT850C GREY- Glider Recliner\$329.00

- Grey fabric cover
- Sinuous spring system
- Gel topped memory foam seating with 49 pocketed coils in each seat
- Padded outside back and arms with solid foam arm pads
- Metal release and connector

Dimensions:

Sofa - 88"L x 39.5"D x 43"H Loveseat - 86.5"L x 39.5"D x 43"H Recliner - 42.5"L x 39.5"D x 43"H

# Anastasia in Cocoa

AT850SC COCOA - Motion Sofa \$515.00 AT850LC COCOA - Motion Love Seat AT850CC COCOA- Glider Recliner

\$520.00 \$329.00

- Cocoa fabric cover
- Sinuous spring system
- Gel topped memory foam seating with 49 pocketed coils in each seat
- Padded outside back and arms with solid foam arm pads
- Metal release and connector

#### Dimensions:

Sofa - 88"L x 39.5"D x 43"H Lovesegt - 86.5"L x 39.5"D x 43"H Recliner - 42.5"L x 39.5"D x 43"H