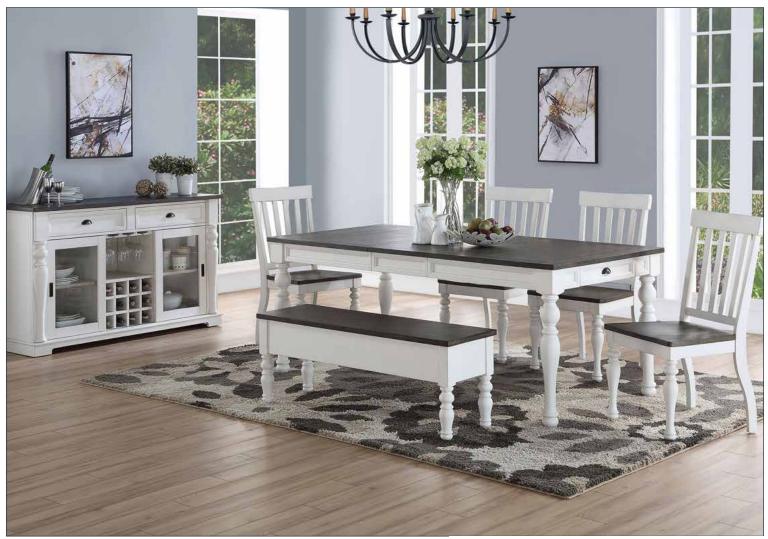

### Joanna Farmhouse Dining

Joanna presents classic farmhouse styling updated for today's dining. Turned legs and pilasters combine with cup pulls to create a look that feels both new and vintage. This tow-tone rectangular dining set features a full 80-inch extension and pairs beautifully with either the Side Chair or a choice of two benches. Add the Server or Kitchen Cart to complete the ensemble and serve in style.

JA500T - Table\$289.00JA500S - Side Chair (2PK)\$138.00JA500BN - Storage Bench\$132.00JA500C - Kitchen Cart\$195.00

Dimensions: 50.5"L x 28.50D x 36.5H