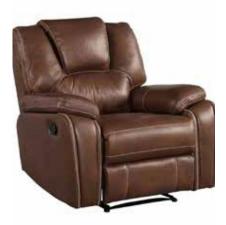

### Katrine in Brown

KT800SB BROWN - Sofa Brown\$519.00KT800LB BROWN - Love Seat Brown\$469.00KT800CB BROWN - Recliner Brown\$299.00

Dimensions: Sofa - 83.5" x 36" x 39" Loveseat -62" x 36" x 39" Recliner - 39" x 36" x 39"