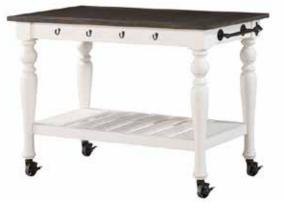

### Joanna Farmhouse Dining

Joanna presents classic farmhouse styling updated for today's dining. Turned legs and pilasters combine with cup pulls to create a look that feels both new and vintage. This tow-tone rectangular dining set features a full 80-inch extension and pairs beautifully with either the Side Chair or a choice of two benches. Add the Server or Kitchen Cart to complete the ensemble and serve in style.

JA500T - Table\$289.00JA500S - Side Chair (2PK)\$138.00JA500BN - Storage Bench\$132.00JA500C - Kitchen Cart\$195.00

Dimensions: 50.5"L x 28.50D x 36.5H