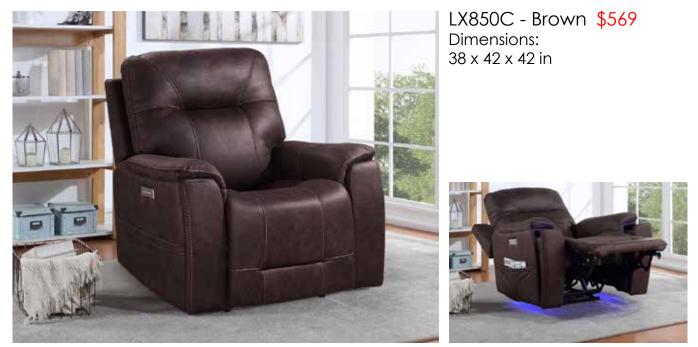

#### LX850CO BLUE - Blue \$569

Athens Triple-Power 360-Degree Swivel Motion Chair

Modern elegance in a triple-power reclining package, Athens shows that style and function can come in one package. This sleek recliner features pencil arms and power footrest, power headrest and power lumbar all in a chair that swivels 360 degrees. Covered in a charcoal faux-leather with baseball stitching, Athens is sure to become the favorite chair in any household.

#### AH850C \$499.00

Dimensions: 32.5 x 41 x 42.5 in