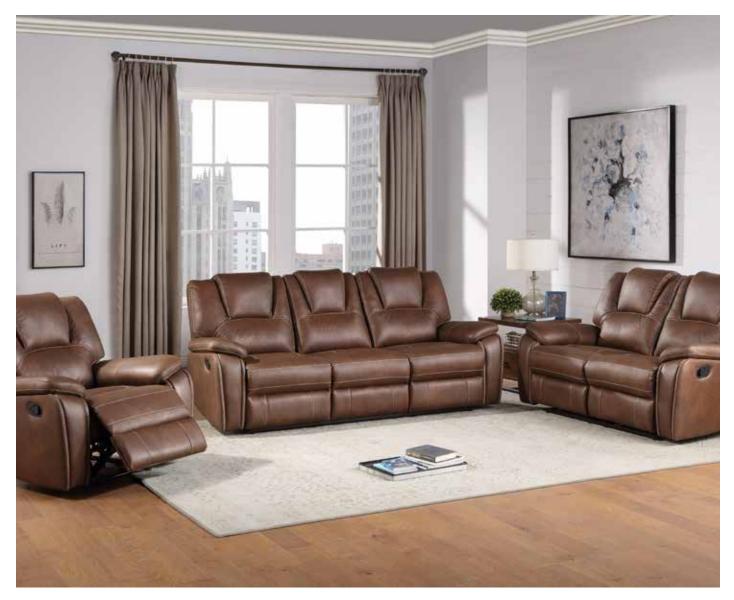

# Anastasia in Cocoa

AT850SC COCOA - Motion Sofa \$515.00 AT850LC COCOA - Motion Love Seat AT850CC COCOA- Glider Recliner

\$520.00 \$329.00

- Cocoa fabric cover
- Sinuous spring system
- Gel topped memory foam seating with 49 pocketed coils in each seat
- Padded outside back and arms with solid foam arm pads
- Metal release and connector

#### Dimensions:

Sofa - 88"L x 39.5"D x 43"H Lovesegt - 86.5"L x 39.5"D x 43"H Recliner - 42.5"L x 39.5"D x 43"H