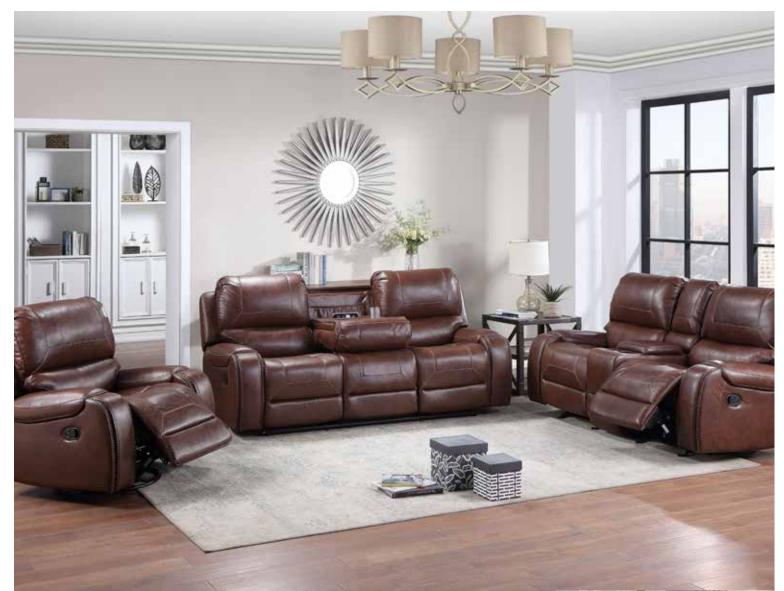

# Tyson Microfiber (polyester)

TY850S - Motion Sofa with Drop-Down Tray\$53TY850CL - Motion Love Seat with w/Console\$49TY850R - Glider Recliner\$28

\$539.00 \$499.00 \$289.00