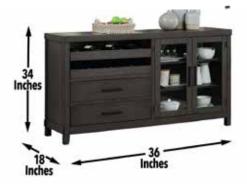

# Zappa

# ZP550SB \$3

- \$379.88
- Constructed of hardwood solids and mango veneers in medium cherry finish
- Server features doors, drawers and wine storage with adjustable shelves and antique brass hardware

Dimensions: Width 58"W x 19"D x 35"H