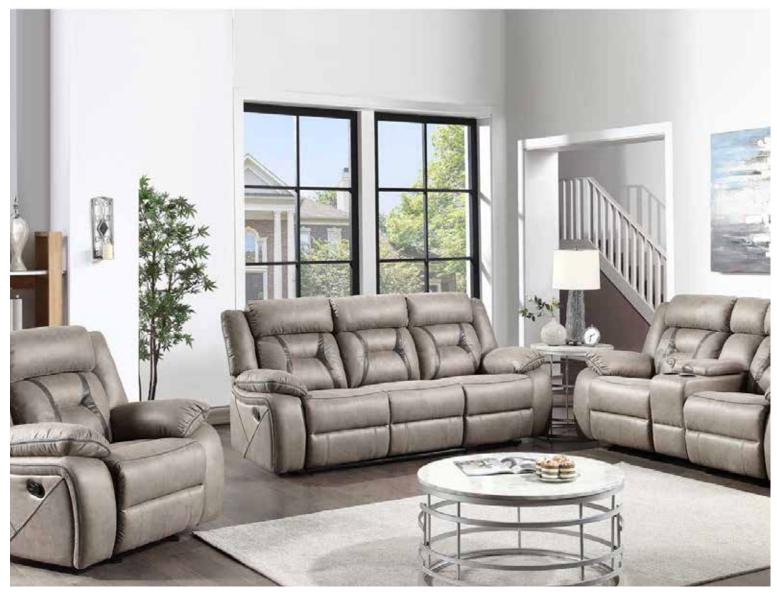

### Katrine in Brown

KT800SB BROWN - Sofa Brown\$519.00KT800LB BROWN - Love Seat Brown\$469.00KT800CB BROWN - Recliner Brown\$299.00

Dimensions: Sofa - 83.5" x 36" x 39" Loveseat -62" x 36" x 39" Recliner - 39" x 36" x 39"

## Katrine in Charcoal

 KT800SC - Sofa Charcoal
 \$519.00

 KT800LC - Love Seat Charcoal
 \$469.00

 KT800CB - Recliner
 \$309.00

Dimensions: Sofa - 83.5" x 36" x 39" Loveseat -62" x 36" x 39" Recliner - 39" x 36" x 39"