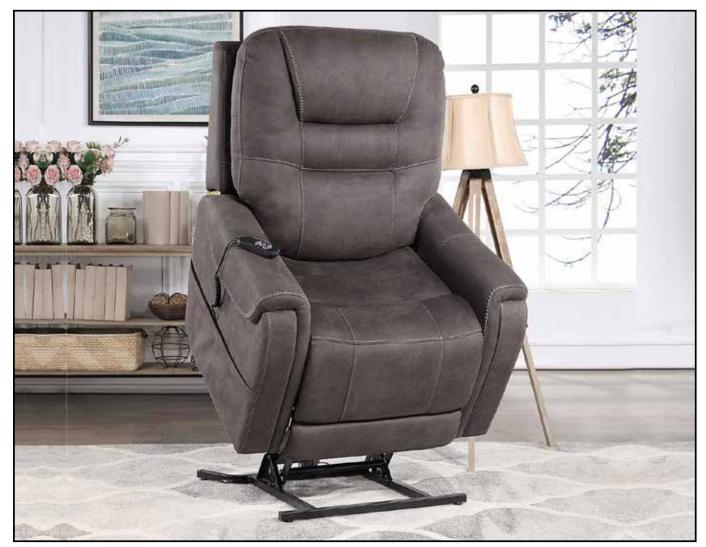

#### Ottawa Lift Chairs - 300# Cap

TT850C CAMEL - Camel \$419 Dimensions: 33.5 x 37 x 43 in

Ottawa brings the convenience and utility of a Power Lift-Chair Recliner directly into your living room with this classically designed rolled arm unit. This power recliner lifts for easy ingress and egress into the chair and features heat and adjustable massage for comfort that is sure to make the chair the most treasured spot in your room. Sinuous spring construction with a steel seat box makes for a plush seating experience while the high-grade polyester fabric offers the durability and wearability treasured in seating.