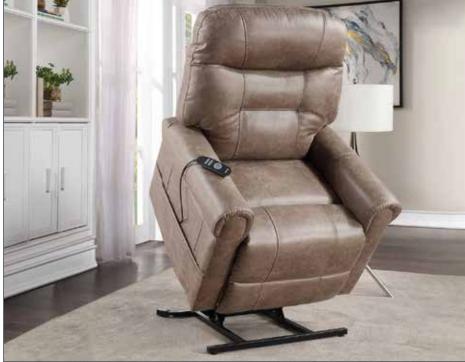

#### Ottawa Lift Chairs - 300# Cap

TT850C CAMEL - Camel \$419 Dimensions: 33.5 x 37 x 43 in

Ottawa brings the convenience and utility of a Power Lift-Chair Recliner directly into your living room with this classically designed rolled arm unit. This power recliner lifts for easy ingress and egress into the chair and features heat and adjustable massage for comfort that is sure to make the chair the most treasured spot in your room. Sinuous spring construction with a steel seat box makes for a plush seating experience while the high-grade polyester fabric offers the durability and wearability treasured in seating.