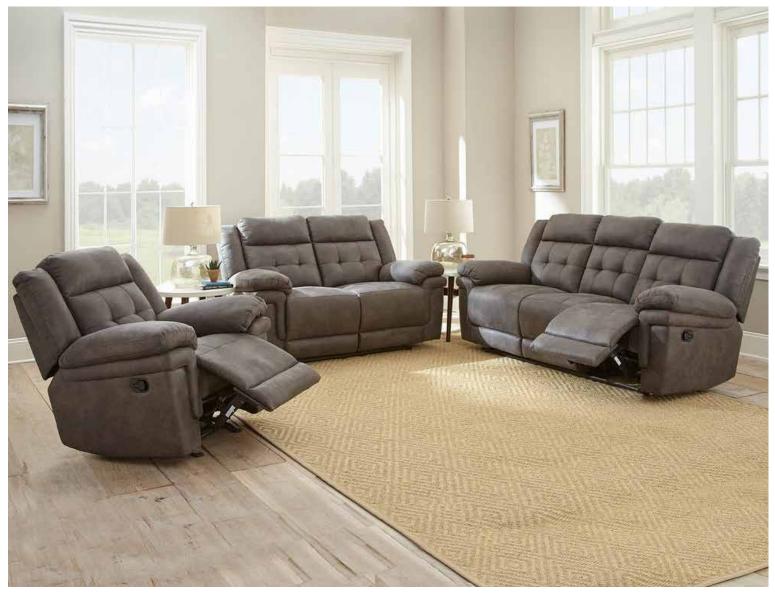

### Keily in Brown

KE800S - Motion Sofa with Drop-Down Tray\$599.00KE800CL - Motion Love Seat with\$599.00w/Glider and Console\$346.00KE800C - Swivel Recliner\$346.00

Dimensions: Sofa -89"x37"x41" Loveseat -89"x37"x41 Recliner - 42"x37"x41"

# Keily in Grey

Superior comfort and style are the hallmarks of this motion set. Featuring a leather-like cover with baseball stitching, this ensemble comes with a Sofa with a drop-down console & USB charging station; a Loveseat with dual rocker/recliner ends; and a rocker/recliner Chair with 360-degree swivel. Antiqued brass nailhead trim and padded arms complete this ultimate motion package.

| KE800SG - Motion Sofa with Drop-Down Tray | \$599.00 |
|-------------------------------------------|----------|
| KE800CLG - Motion Love Seat with          | \$599.00 |
| w/Glider and Console                      |          |
| KE800CG - Swivel Recliner                 | \$346.00 |

Dimensions: Sofa -89"x37"x41" Loveseat -89"x37"x41