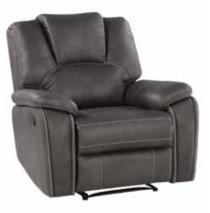

#### Ottawa Lift Chairs - 300# Cap

TT850C CAMEL - Camel \$419 Dimensions: 33.5 x 37 x 43 in

Ottawa brings the convenience and utility of a Power Lift-Chair Recliner directly into your living room with this classically designed rolled arm unit. This power recliner lifts for easy ingress and egress into the chair and features heat and adjustable massage for comfort that is sure to make the chair the most treasured spot in your room. Sinuous spring construction with a steel seat box makes for a plush seating experience while the high-grade polyester fabric offers the durability and wearability treasured in seating.