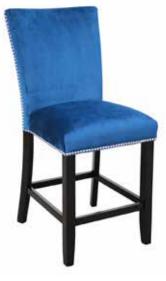

Francis Dining Set Counter Height

 FC5454MT - Marble Table Top
 \$329.00

 FC600TL - Table Legs
 \$40.00

 FC650CC - Parsons Chair (2PK)
 \$140.00

CM540CCBN **\$139.00** Camila Blue Velvet Side Chair - Counter Height