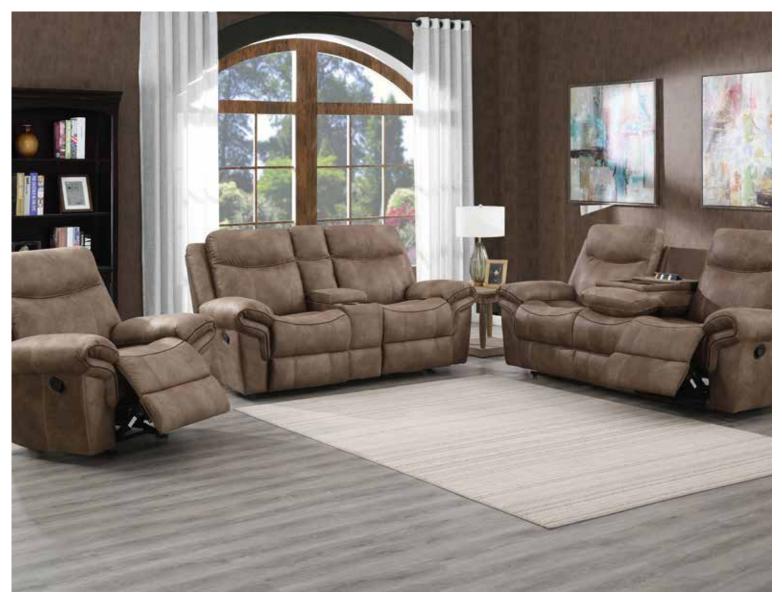

### Keily in Brown

KE800S - Motion Sofa with Drop-Down Tray\$599.00KE800CL - Motion Love Seat with\$599.00w/Glider and Console\$346.00KE800C - Swivel Recliner\$346.00

Dimensions: Sofa -89"x37"x41" Loveseat -89"x37"x41 Recliner - 42"x37"x41"

# Keily in Grey

Superior comfort and style are the hallmarks of this motion set. Featuring a leather-like cover with baseball stitching, this ensemble comes with a Sofa with a drop-down console & USB charging station; a Loveseat with dual rocker/recliner ends; and a rocker/recliner Chair with 360-degree swivel. Antiqued brass nailhead trim and padded arms complete this ultimate motion package.

| KE800SG - Motion Sofa with Drop-Down Tray | \$599.00 |
|-------------------------------------------|----------|
| KE800CLG - Motion Love Seat with          | \$599.00 |
| w/Glider and Console                      |          |
| KE800CG - Swivel Recliner                 | \$346.00 |

Dimensions: Sofa -89"x37"x41" Loveseat -89"x37"x41