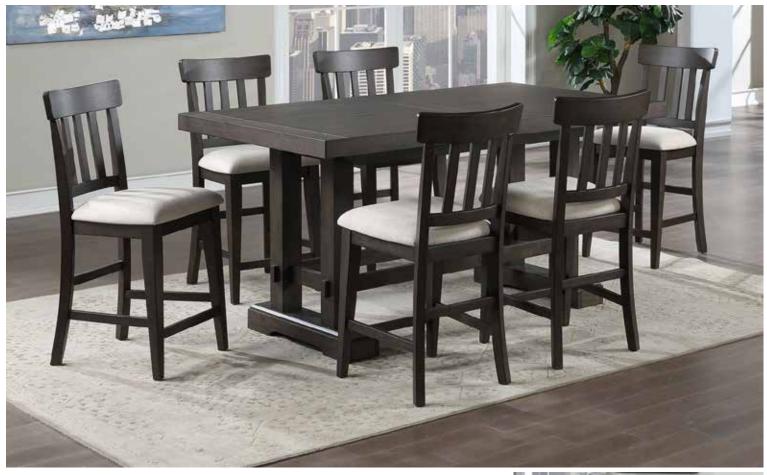

# Napa Counter Height Dining Set

A grandly scaled dining table with modern farmhouse styling, the Napa dining table offers ample room for all visitors. This plank-effect table comes with two 18-inch leaves that expand the table to a full 108 inches to seat up to 10 people. The twin pedestal table features details like exposed tenons to give a rustic feel that works well with casual environments.

| NP600PT - Table      | \$495.00 |
|----------------------|----------|
| NP600CC- Chairs(2PK) | \$158.00 |
| NP500SV - Server     | \$659.00 |