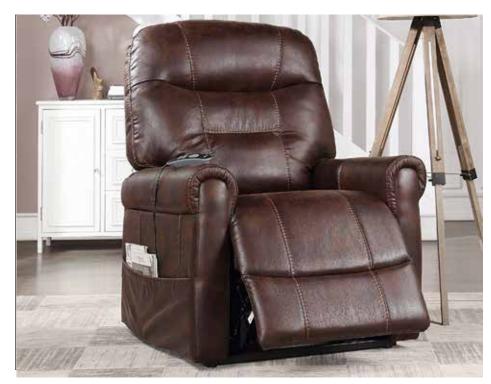

TT850C WALNUT - Walnut \$419 Dimensions: 33.5 x 37 x 43 in

Lexington Triple-Power Media Recliner

Lexington has the bells and whistles that will make it your favorite chair in no time. This triple-power recliner features a power headrest, power footrest, and power lumbar along with hidden, lighted cupholders! This reclining all-star also has styling with transitional design and a beautiful Leatherette cover that is pillow-soft to the touch.